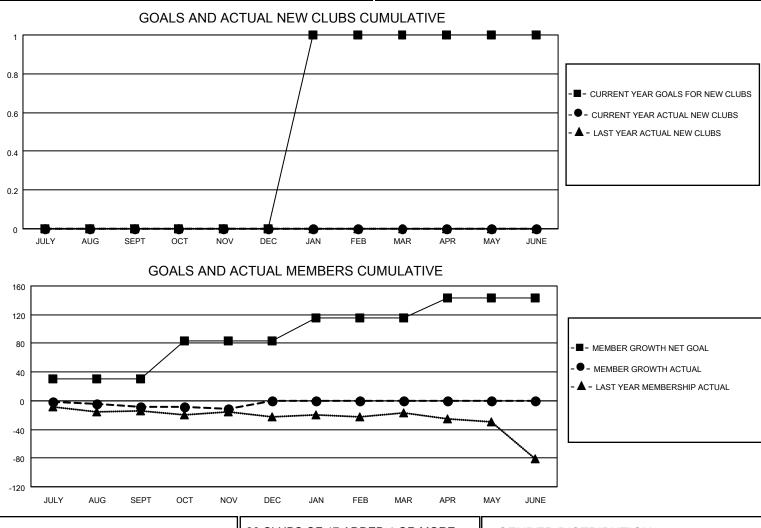

## LOCATION NEW ZEALAND

District 202 E

Results as of: 11/30/2020

| Clubs                 |               |           |               | Members               |                         |                         |                                                    |  |  |
|-----------------------|---------------|-----------|---------------|-----------------------|-------------------------|-------------------------|----------------------------------------------------|--|--|
| RESULTS FOR 2020-2021 |               |           |               | RESULTS FOR 2020-2021 |                         |                         |                                                    |  |  |
| QUARTER               | NEW CLUB GOAL | NEW CLUBS | DROPPED CLUBS | QUARTER MEI           | MBER GROWTH NET<br>GOAL | MEMBER GROWTH<br>ACTUAL | DROPPED<br>MEMBERS ACTUAL<br>(including transfers) |  |  |
| JULY/AUG/SEPT         | 0             | 0         | 0             | JULY/AUG/SEPT         | 30                      | 34                      | 39                                                 |  |  |
| OCT/NOV/DEC           | 0             | 0         | 0             | OCT/NOV/DEC           | 54                      | 17                      | 19                                                 |  |  |
| JAN/FEB/MAR           | 1             | 0         | 0             | JAN/FEB/MAR           | 32                      | 0                       | 0                                                  |  |  |
| APR/MAY/JUNE          | 0             | 0         | 0             | APR/MAY/JUNE          | 27                      | 0                       | 0                                                  |  |  |

| DROPPED CLUBS: 0 |    | 26 CLUBS OF 47 ADDED 1 OR MORE | GENDER DISTRIBUTION                                                  |              |     |
|------------------|----|--------------------------------|----------------------------------------------------------------------|--------------|-----|
|                  |    | NEW MEMBERS                    | MALE                                                                 | 875 (73.72%) |     |
|                  |    |                                | FEMALE                                                               | 312 (26.28%) |     |
| DROPPED MEMBERS  |    |                                |                                                                      |              |     |
| DECEASED         | 8  | CLICK HERE FOR CUMULATIVE      | TOTAL FAMILY UNIT MEMBERS 103   FAMILY MEMBERS PAYING HALF 53   DUES |              | 103 |
| CLUB CANCELLED   | 0  | MEMBERSHIP DATA                |                                                                      |              | 50  |
| OTHER            | 50 |                                |                                                                      |              | 53  |
| TOTAL            | 58 |                                | 2020                                                                 |              |     |
|                  |    |                                |                                                                      | _            |     |